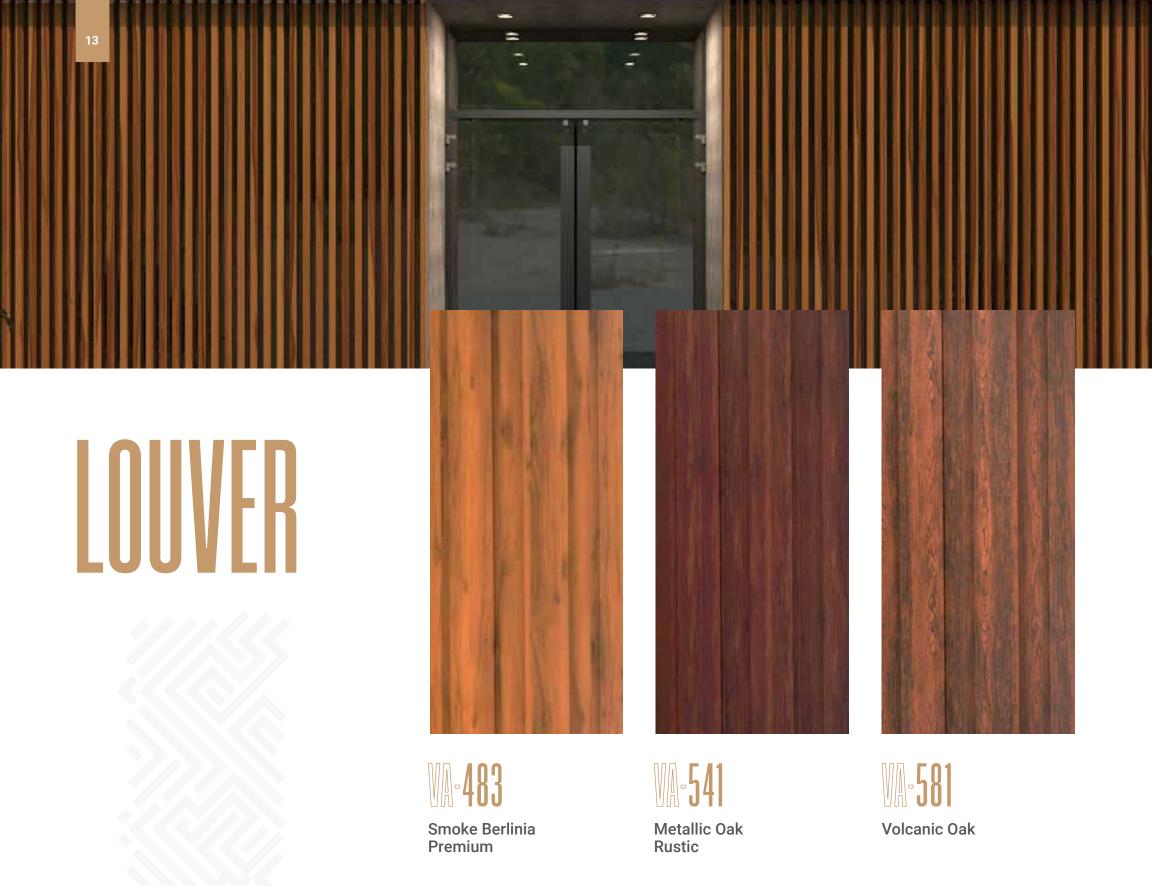

# ABOUT LOUVERS

**Plain Teak Rustic** 

**Chic Paradigm** 

406
Smoke Tinyo Premium