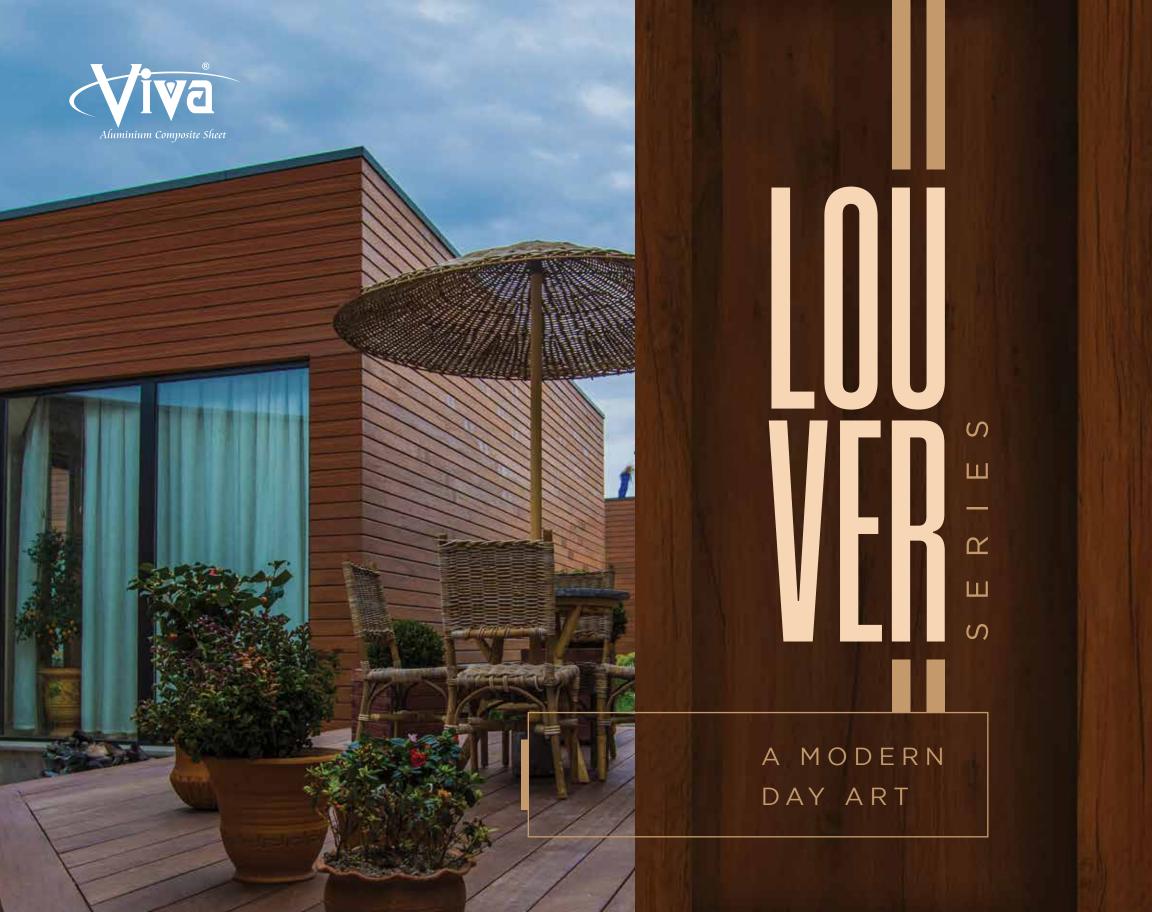

Our use of the finest raw materials, top-notch manufacturing standards and state of the art technology is just a small part of our commitment to excellence, and makes us one of India's leading Aluminum Composite Panel (ACP) manufacturers. Our new range of interior and exterior louvers are designed to provide atypical building cladding solutions for architects, design firms and developers; everything we do on the ACP side of the business keeps us fully committed to creating premium buildings with a breath-taking appearance that sets each one apart from the ordinary.

Our Louvers have been designed to be nothing short of exquisite, for those who want to be surrounded by architectural elegance. Made to fit your taste, this range is the perfect way to add a personal touch and sprinkle of sophistication to your home or office.