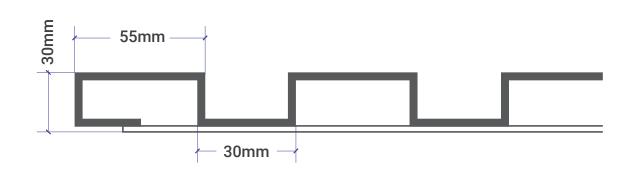

# SPECIFICATION SPECIFICATION

# Series-5500

765mm(W) X 2440mm(H), Thickness: 30mm

- \*Customised length is also available (up to 3660mm).
- \*\*Actual colours may vary from the pictures shown in the brochure.